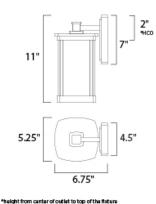

MEASUREMENTS

DIMENSION

## HANGING WEIGHT

**BACK PLATE** 

LAMPING

BULB BULB INCLUDED DIMMABLE

: 5.25" W x 11" H x 6.75" Ext : 4.5" W x 7" H x 2" HCO : 2.97 lb

INPUT VOLTAGE : 120V : 1 x 60W Incandescent E26 Medium , 60W Total : (Not Included) : Yes