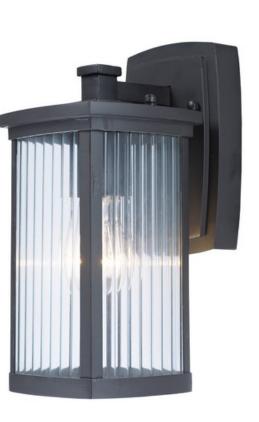

## **PRODUCT DESCRIPTION**

Simple lines create a transitional style that fits a wide variety of exterior home design. Available in both Platinum or Bronze finish, Frosted Seedy or Clear Ribbed glass, or fluorescent, incandescent or LED lamping.

## **FINISHES OPTION**

Bronze (BZ) Platinum (PL)

GLASS Clear Ribbed CR

MATERIAL Aluminum, Glass

RATINGS cETLus Wet Location

ADDITIONAL OPERATING TEMPERATURE: -20°C (-4°F), 40°C (104°F)

Always consult a qualified electrician before installing any lighting product.